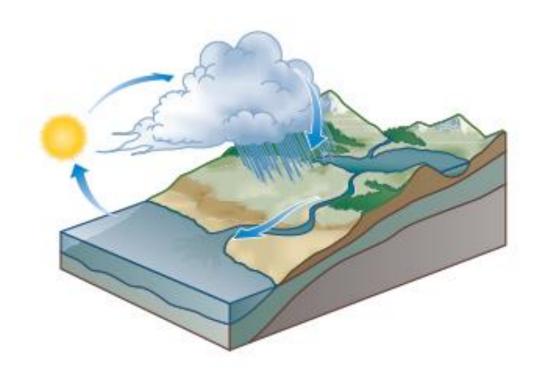

The figure below shows how the water cycle transports water and moves energy among Earth's different spheres.

## 1. Add the following labels to the figure:

transpiration condensation evaporation precipitation

| DATE:     | NAME:                              | CLASS:    |  |
|-----------|------------------------------------|-----------|--|
| TOPIC 3.3 |                                    | BLM 3.3-5 |  |
|           | Energy Transfer in the Water Cycle |           |  |
|           |                                    |           |  |